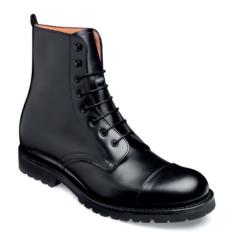

ew shoemakers.

#### SUBSTANCE & STYLE AGAINST EVERY ELEMENT





Ingleborough

Chicago tan chromexcel Fitting F Last 12508

**Sole** Goodyear welted britgrip rubber sole



Ingleborough

Burnished burgundy grain Fitting F Last 12508 **Sole** Goodyear welted britgrip rubber sole

.28 WWW.CHEANEY.CO.UK .29





Tweed C

Burnished almond grain Fitting F Last 12508 Sole Goodyear welted commando rubber sole Wall of the last

Burnished almond grain Fitting F Last **12508** 

Avon C

Sole Goodyear welted commando rubber sole



Avon R

Burnished dark leaf calf Fitting F Last 12508

**Sole** Goodyear welted Dainite rubber sole

.30 THECOUNTRYCOLLECTION .31





Jarrow R

Chicago tan chromexcel. Also available in black chromexcel Fitting F Last 12508

**Sole** Goodyear welted Dainite rubber sole





Trafalgar GV

Black calf Fitting F Last 12508 **Sole** Goodyear welted V-Lite rubber sole Cairngorm R

Burnished burgundy grain Fitting G Last 4436

Sole Veldtschoen commando rubber sole

.32 THECOUNTRYCOLLECTION .33



Scott R

Burnished almond grain with maracca suede Fitting F Last 12508

**Sole** Goodyear welted Dainite rubber sole





Dark brown oxford pull up Fitting F Last 12508 **Sole** Goodyear welted britgrip rubber sole



Tamar R

Burnished dark leaf calf Fitting F Last 12508

**Sole** Goodyear welted Dainite rubber sole

.34 THECOUNTRYCOLLECTION .35

# THE LAST INDEX

The last is a hard, three-dimensional form on which the shoe is constructed. There is a last for every size and width fitting. The whole shape, proportion and fit character of the shoe starts with the last.