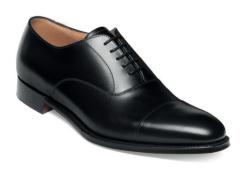

Old

Black calf Fitting F Last 11028

**Sole** Goodyear welted leather sole

Black calf Fitting F Last 11028

Moorgate

Black calf Fitting F Last 11028

**Sole** Goodyear welted leather sole

THECITYCOLLECTION THECITYCOLLECTION .26 .27