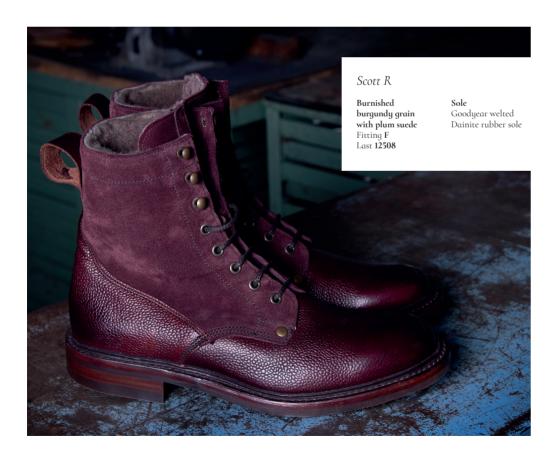

.32 THECOUNTRYCOLLECTION .33

Scott R

Burnished almond grain with maracca suede Fitting F Last 12508

**Sole** Goodyear welted Dainite rubber sole

Dark brown oxford pull up Fitting F Last 12508 **Sole** Goodyear welted britgrip rubber sole