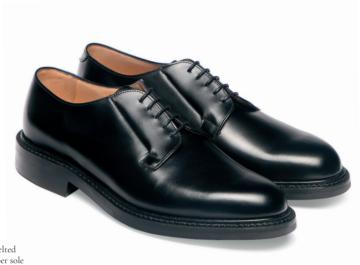

Hadley

Burnished dark leaf calf Fitting F Last 146

Sole Goodyear welted Extra flex leather sole

.18 THECHEANEYOFENGLANDCOLLECTION WWW.CHEANEY.CO.UK .19

Deal II R

Black calf Fitting F Last 130 **Sole** Goodyear welted Dainite rubber sole