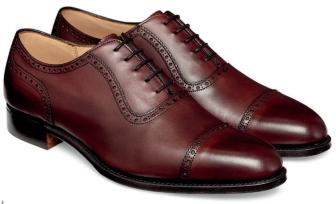

Alfred

Burnished Mocha Calf Fitting F & G Last 125

**Sole** Goodyear welted leather sole

.8 THE125COLLECTION WWW.CHEANEY.CO.UK

Kelly

Black patent leather Fitting F Last 125 **Sole** Cemented leather sole and heel