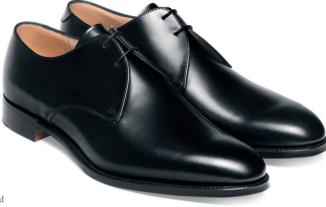

Hadley

Burnished dark leaf calf Fitting F Last 146

Sole Goodyear welted Extra flex leather sole

.18 THECHEANEYOFENGLANDCOLLECTION WWW.CHEANEY.CO.UK .19

Deal II R

Black calf Fitting F Last 130 **Sole** Goodyear welted Dainite rubber sole