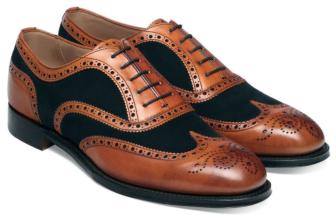

.12 THE125 COLLECTION .13

Edwin

Burnished chestnut calf with Oceana suede Fitting F Last 125 **Sole** Goodyear welted leather sole

Jackie III R

Pony suede Fitting F Last 125 **Sole** Goodyear welted Dainite rubber sole Jackie III R