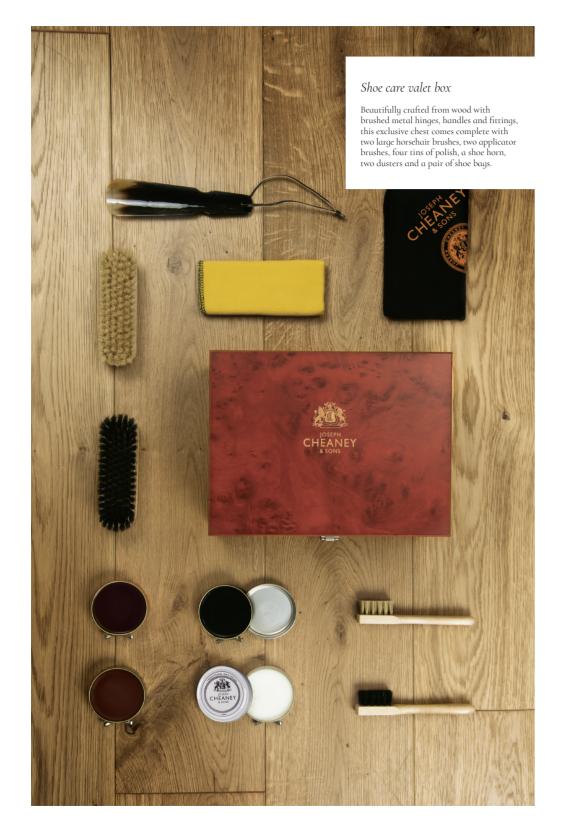

#### THE CHEANEY REFURBISHMENT SERVICE

With proper care, Cheaney shoes will give comfort, value and service over a considerable time.

However, if after wear you wish to extend the life of your Cheaney shoes, we are able, because of the quality of the materials used in the original manufacturing process, to offer a full refurbishment service. On arrival, the shoes are carefully assessed and placed on the original lasts. The soles and heels are removed, along with the welts and, if necessary, insoles.

With skill and care, our craftsmen rebuild the shoes, using genuine components and reconstruct them to their original specification, wherever possible. It takes around six working weeks to refurbish a pair of Cheaney shoes as they undergo many of the same processes as when they were first made.

New leather or rubber soles are fitted and stitched, using the traditional Goodyear welted process, prior to the heel being attached.

Finally, the shoes are polished before being returned to you.

Cheaney shoes may be returned via a Cheaney stockist or direct to the factory. We cannot undertake refurbishment of shoes that have been re-soled by a third party or that have had rubber foreparts fitted.