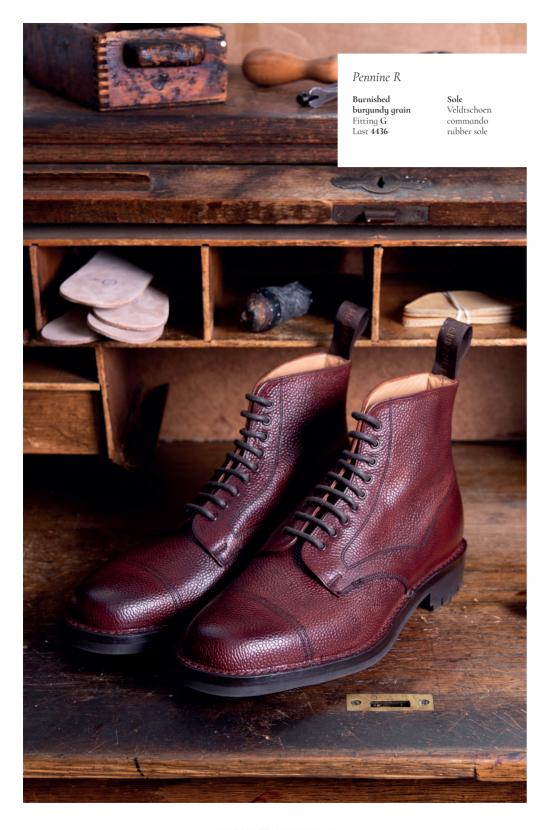

**Sole** Goodyear welted Dainite rubber sole

Trafalgar GV

Black calf Fitting F Last 12508 **Sole** Goodyear welted V-Lite rubber sole Cairngorm R

Burnished burgundy grain Fitting G Last 4436

Sole Veldtschoen commando rubber sole