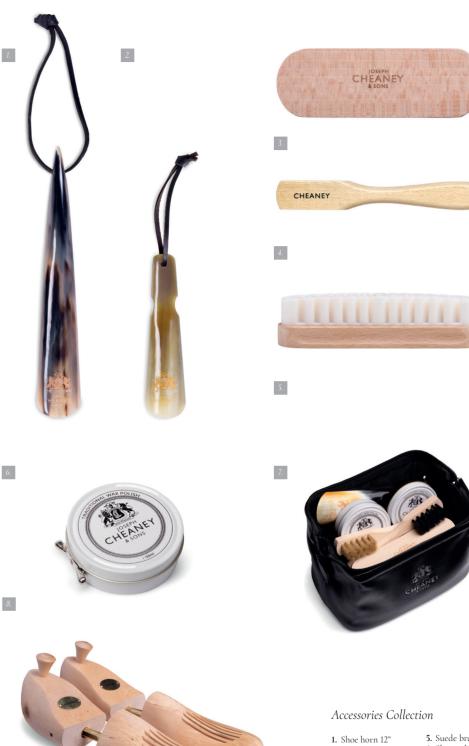

#### Accessories Collection

- 1. Shoe horn 12"
- 2. Shoe horn 7"
- 3. Polishing brush
- 4. Applicator brush
- 5. Suede brush 6. Shoe polish
- 7. Travel Pack
- 8. Wooden shoe trees

.38 .39