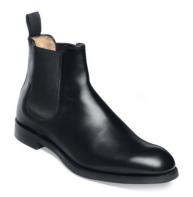

Wilfred

Black Calf Fitting F & G Last 125

**Sole** Goodyear welted leather sole

Wilfred

Bitter chocolate Janus suede Fitting F Last 125

**Sole** Goodyear welted extra flex leather sole

THE125COLLECTION THE125COLLECTION .10 .11