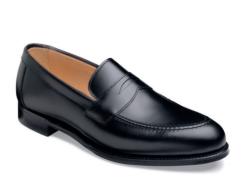

#### Threadneedle

Burnished burgundy calf Fitting F Last 11028 **Sole** Goodyear welted leather sole

Wilbur

Black calf Fitting F Last 146

**Sole** Goodyear welted leather sole

Broad II

Sole Goodyear welted leather sole, also available with dainite rubber sole