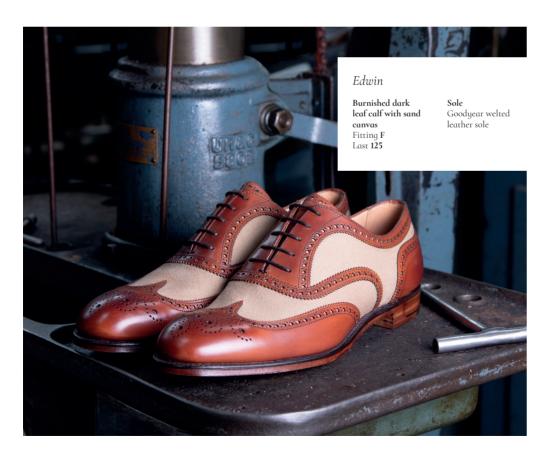

.12 THE125 COLLECTION .13

Edwin

Burnished chestnut calf with Oceana suede Fitting F Last 125 **Sole** Goodyear welted leather sole

Jackie III R

Pony suede Fitting F Last 125 **Sole** Goodyear welted Dainite rubber sole Jackie III R