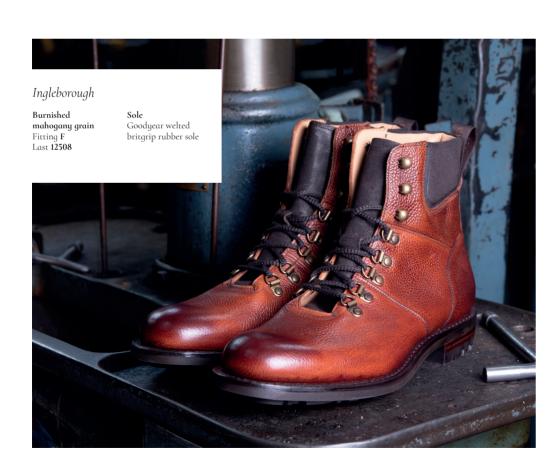

#### SUBSTANCE & STYLE AGAINST EVERY ELEMENT

Ingleborough

Chicago tan chromexcel Fitting F Last 12508

**Sole** Goodyear welted britgrip rubber sole

Ingleborough

Burnished burgundy grain Fitting F Last 12508 **Sole** Goodyear welted britgrip rubber sole