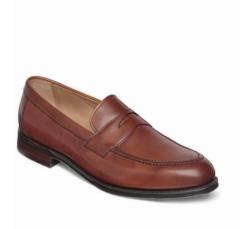

Hadley

Burnished dark leaf calf Fitting F Last 146

Sole Goodyear welted Extra flex leather sole

.18 THECHEANEYOFENGLANDCOLLECTION WWW.CHEANEY.CO.UK .19

Deal II R

Black calf Fitting F Last 130 **Sole** Goodyear welted Dainite rubber sole