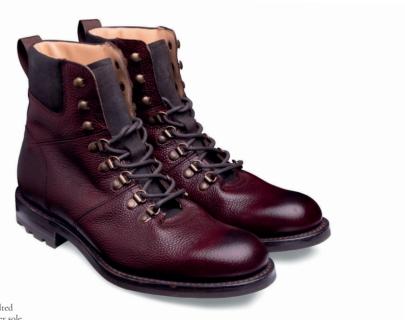

Avon R

Burnished dark leaf calf Fitting F Last 12508

**Sole** Goodyear welted Dainite rubber sole

.30 THECOUNTRYCOLLECTION .31

Jarrow R

Chicago tan chromexcel. Also available in black chromexcel Fitting F Last 12508