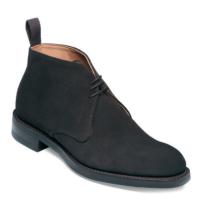

Burnished dark leaf calf Fitting F Last 125

Sole Goodyear welted Dainite rubber sole

.14 THE125 COLLECTION .15