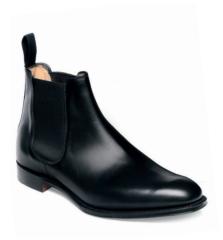

Hadley

Burnished dark leaf calf Fitting F Last 146

Sole Goodyear welted Extra flex leather sole

.18 THECHEANEYOFENGLANDCOLLECTION WWW.CHEANEY.CO.UK .19

Deal II R

Black calf Fitting F Last 130 **Sole** Goodyear welted Dainite rubber sole