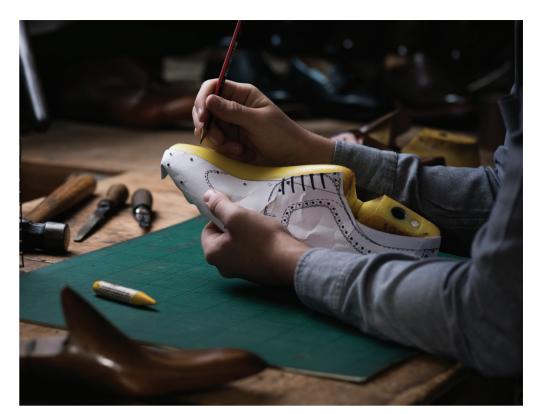

# THE HIGHLY SKILLED ART OF SHOEMAKING

IT TAKES EIGHT WEEKS AND 200 HAND OPERATIONS TO MAKE A PAIR OF CHEANEY SHOES, PASSING FROM ONE 'ROOM' (AS THE VARIOUS DEPARTMENTS ARE KNOWN) TO ANOTHER.

The first stage is cutting 'clicking' the leather, followed by stitching the uppers 'closing'.

Unlike some manufacturers, Cheaney has been cutting and closing shoes in our Northamptonshire factory since 1886. The clicker carefully cuts the leather to match a pair. The name derives from the sound of the cutter's knife on the brass bound pattern.