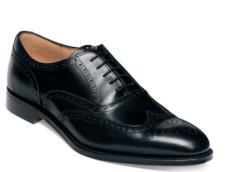

Arthur III

Plough suede Fitting F Last 125 **Sole** Goodyear welted leather sole

Arthur III

Black calf Fitting F & G Last 125 Sole Goodyear welted leather sole. Also available with goodyear welted slim diamond rubber sole in f fitting Arthur III