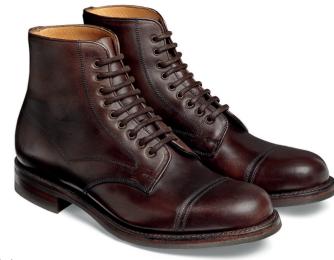

Tenterden II R

Burnished mahogany grain Fitting F Last 130

**Sole** Goodyear welted Dainite rubber sole

Howard R

Burnished mahogany grain Fitting F Last 5203

**Sole** Goodyear welted Dainite rubber sole

.22 THECHEANEYOFENGLANDCOLLECTION .23