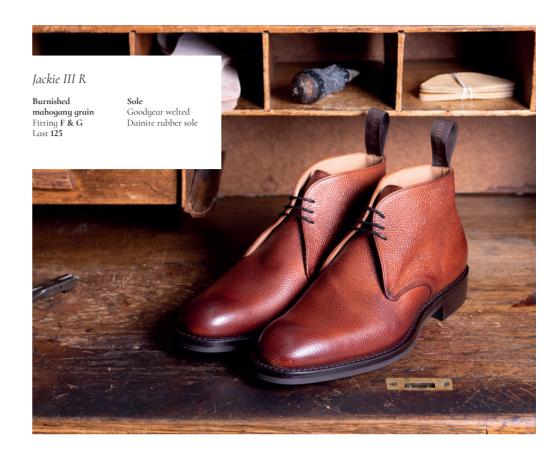

.12 THE125 COLLECTION .13

Edwin

Burnished chestnut calf with Oceana suede Fitting F Last 125 **Sole** Goodyear welted leather sole

Jackie III R

Pony suede Fitting F Last 125 **Sole** Goodyear welted Dainite rubber sole Jackie III R