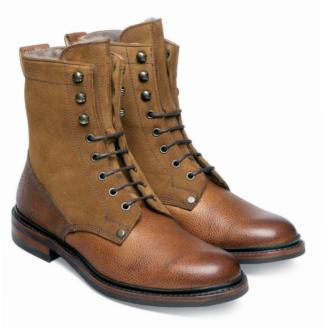

Hadley

Burnished dark leaf calf Fitting F Last 146

Sole Goodyear welted Extra flex leather sole

.18 THECHEANEYOFENGLANDCOLLECTION WWW.CHEANEY.CO.UK .19

Deal II R

Black calf Fitting F Last 130 **Sole** Goodyear welted Dainite rubber sole