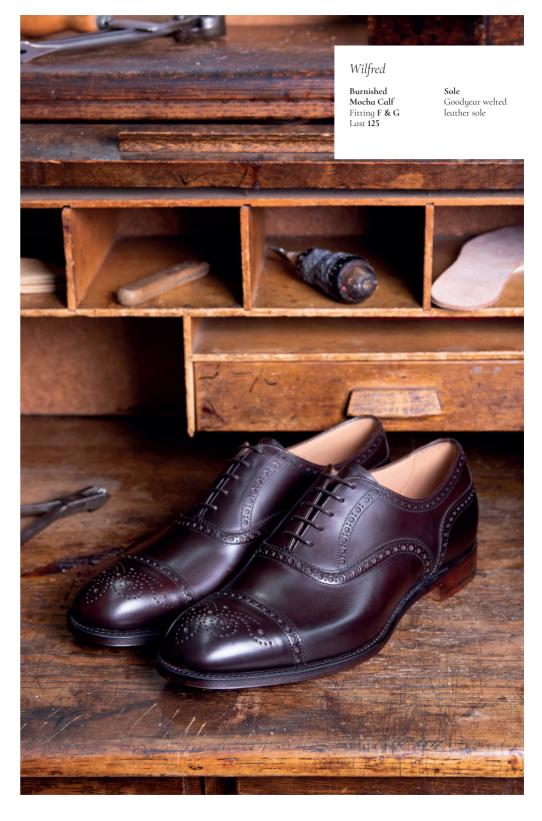

Wilfred

Black Calf Fitting F & G Last 125

**Sole** Goodyear welted leather sole

Wilfred

Bitter chocolate Janus suede Fitting F Last 125

**Sole** Goodyear welted extra flex leather sole

THE125COLLECTION THE125COLLECTION .10 .11