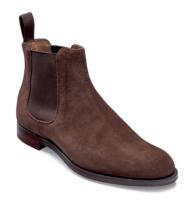

Wilfred

Black Calf Fitting F & G Last 125

**Sole** Goodyear welted leather sole

Wilfred

Bitter chocolate Janus suede Fitting F Last 125

**Sole** Goodyear welted extra flex leather sole

THE125COLLECTION THE125COLLECTION .10 .11