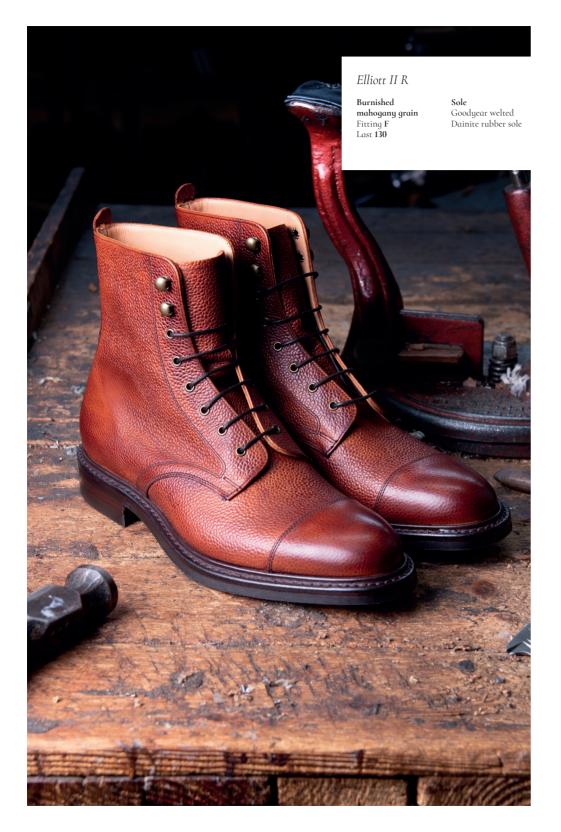

Hythe II R

Burnished mahogany grain Fitting F Last 130

**Sole** Goodyear welted Dainite rubber sole Hythe II R

Black calf Fitting F Last 130 **Sole** Goodyear welted Dainite rubber sole

.20 THECHEANEYOFENGLANDCOLLECTION .21