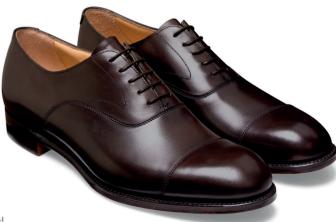

Alfred

Burnished Mocha Calf Fitting F & G Last 125

**Sole** Goodyear welted leather sole

.8 THE125COLLECTION WWW.CHEANEY.CO.UK

Kelly

Black patent leather Fitting F Last 125 **Sole** Cemented leather sole and heel