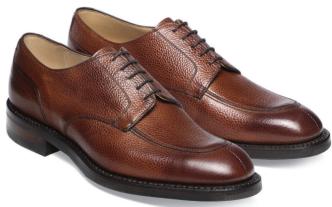

Burnished mocha calf Fitting F Last 125

**Sole** Goodyear welted leather sole Arthur III Sole Goodyear welted leather sole. Also available with goodyear welted slim diamond rubber sole in f fitting Burnished dark leaf calf Fitting F & G Last 125