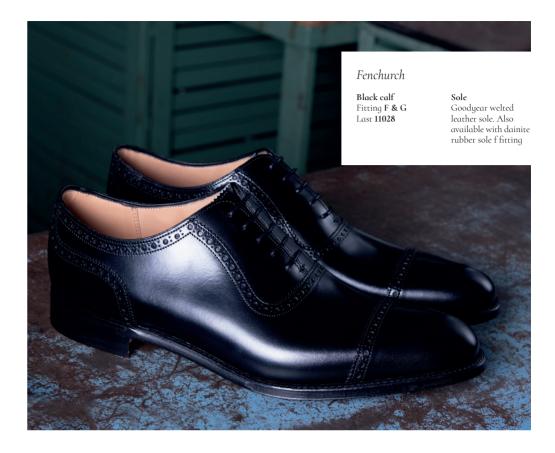

#### Threadneedle

Burnished burgundy calf Fitting F Last 11028 **Sole** Goodyear welted leather sole

Wilbur

Black calf Fitting F Last 146

**Sole** Goodyear welted leather sole

Broad II

Sole Goodyear welted leather sole, also available with dainite rubber sole