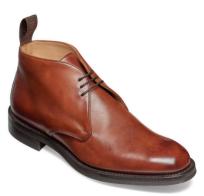

Arthur III

Plough suede Fitting F Last 125 **Sole** Goodyear welted leather sole

Arthur III

Black calf Fitting F & G Last 125 Sole Goodyear welted leather sole. Also available with goodyear welted slim diamond rubber sole in f fitting Arthur III

Burnished mocha calf Fitting F Last 125

**Sole** Goodyear welted leather sole Arthur III Sole Goodyear welted leather sole. Also available with goodyear welted slim diamond rubber sole in f fitting Burnished dark leaf calf Fitting F & G Last 125