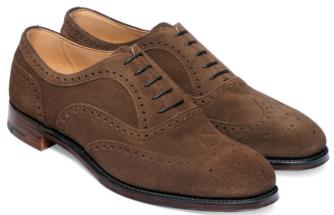

Wilfred

Black Calf Fitting F & G Last 125

**Sole** Goodyear welted leather sole

Wilfred

Bitter chocolate Janus suede Fitting F Last 125

**Sole** Goodyear welted extra flex leather sole

THE125COLLECTION THE125COLLECTION .10 .11