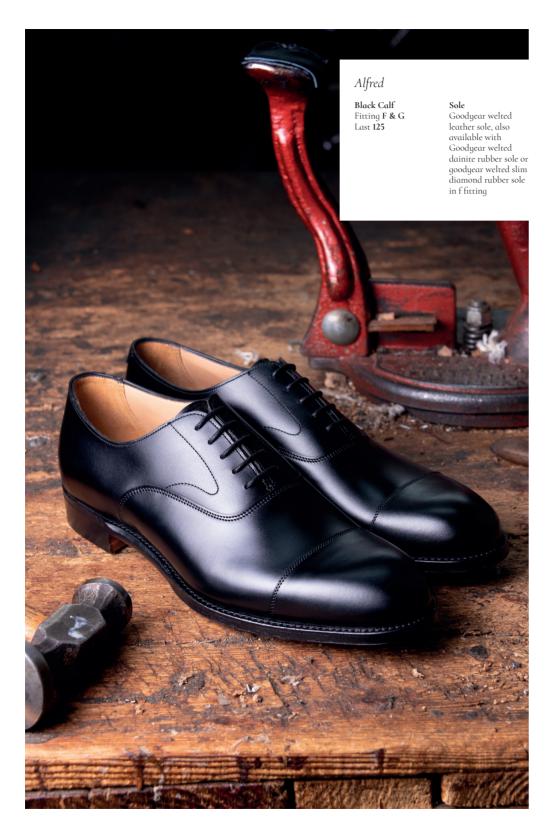

Alfred

Burnished Mocha Calf Fitting F & G Last 125

**Sole** Goodyear welted leather sole

.8 THE125COLLECTION WWW.CHEANEY.CO.UK

Kelly

Black patent leather Fitting F Last 125 **Sole** Cemented leather sole and heel