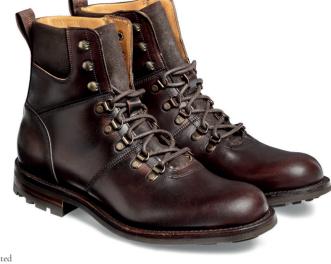

Avon R

Burnished dark leaf calf Fitting F Last 12508

**Sole** Goodyear welted Dainite rubber sole

.30 THECOUNTRYCOLLECTION .31

Jarrow R

Chicago tan chromexcel. Also available in black chromexcel Fitting F Last 12508