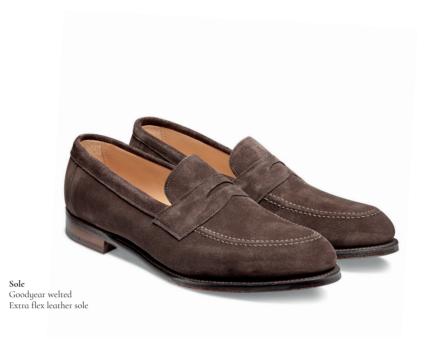

#### SIMPLE SOPHISTICATION

An eclectic mix of classic lasts and current styling, all made to the highest standard as you would expect from Cheaney.

Hadley

Hadley

Dark brown suede Fitting F Last 14634

Black calf Sole
Fitting F Goodyear welted
Last 146 Extra flex leather sole