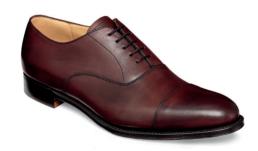

Lime

Burnished burgundy calf Fitting F Last 11028 **Sole** Goodyear welted leather sole

Burnished burgundy calf Fitting F Last 11028 **Sole** Goodyear welted leather sole

.24 WWW.CHEANEY.CO.UK .25

Black calf Fitting F Last 11028