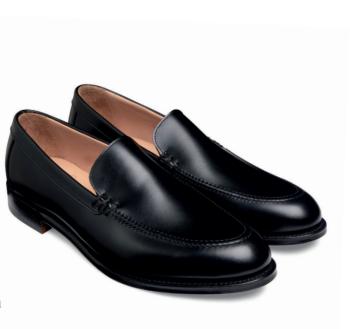

Alfred

Burnished Mocha Calf Fitting F & G Last 125

**Sole** Goodyear welted leather sole

.8 THE125COLLECTION WWW.CHEANEY.CO.UK

Kelly

Black patent leather Fitting F Last 125 **Sole** Cemented leather sole and heel