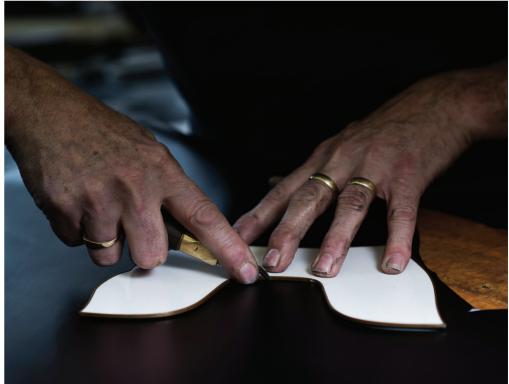

Individual pieces of upper and lining leather are sewn together, then prepared for attaching to the insole and pulled over the last, the leather adopting the shape of the last.

The Goodyear welt is a strip of leather with a groove on its reverse, which is sewn through the upper to the insole, making the shoe more flexible.

The cavity inside the rib on the insole is filled with soft cork cushioning, allowing the impression of the foot to be made, so the more a Goodyear welted shoe is worn, the more comfortable it feels.

Reinforcement, (the shank) is added between the forepart at the front and the area where the heel will sit, providing support to the arch of the foot and helping prevent distortion of the shoe in wear.