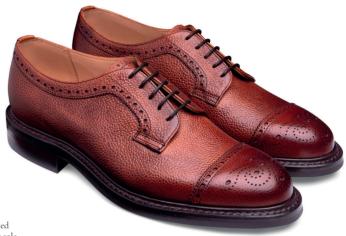

#### SIMPLE SOPHISTICATION

An eclectic mix of classic lasts and current styling, all made to the highest standard as you would expect from Cheaney.

Hadley

Hadley

Dark brown suede Fitting F Last 14634

Black calf Sole
Fitting F Goodyear welted
Last 146 Extra flex leather sole

Hadley

Burnished dark leaf calf Fitting F Last 146

Sole Goodyear welted Extra flex leather sole

.18 THECHEANEYOFENGLANDCOLLECTION WWW.CHEANEY.CO.UK .19

Deal II R

Black calf Fitting F Last 130 **Sole** Goodyear welted Dainite rubber sole