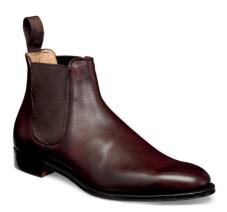

Lime

Burnished burgundy calf Fitting F Last 11028 **Sole** Goodyear welted leather sole

Burnished burgundy calf Fitting F Last 11028 **Sole** Goodyear welted leather sole

.24 WWW.CHEANEY.CO.UK .25

Black calf Fitting F Last 11028