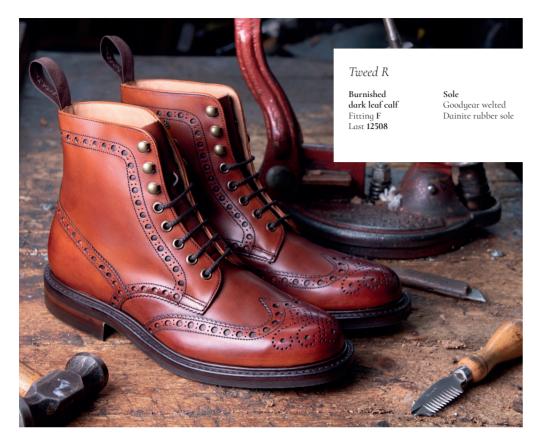

| SHOE                                                                                                                                                              | COLOUR                                                                                                                                                                                                                                                                                                                                                                                                                                                                            | COLLECTION                                                                                                                       | FITTING                                                                                     | PAGE                                                                       |
|-------------------------------------------------------------------------------------------------------------------------------------------------------------------|-----------------------------------------------------------------------------------------------------------------------------------------------------------------------------------------------------------------------------------------------------------------------------------------------------------------------------------------------------------------------------------------------------------------------------------------------------------------------------------|----------------------------------------------------------------------------------------------------------------------------------|---------------------------------------------------------------------------------------------|----------------------------------------------------------------------------|
| 125                                                                                                                                                               |                                                                                                                                                                                                                                                                                                                                                                                                                                                                                   |                                                                                                                                  |                                                                                             |                                                                            |
| ALFRED ALFRED ARTHUR III ARTHUR III ARTHUR III ARTHUR III CHISWICK R EDWIN EDWIN GODFREY D GODFREY D JACKIE III R JACKIE III R JACKIE III R KELLY WILFRED WILFRED | BLACK CALF BURNISHED MOCHA CALF PLOUGH SUEDE BLACK CALF BURNISHED MOCHA CALF BURNISHED MOCHA CALF BURNISHED DARK LEAF CALF BURNISHED MAHOGANY GRAIN BURNISHED DARK LEAF CALF WITH OCEANA SUEDE BURNISHED DARK LEAF CALF WITH SAND CANVAS BLACK CALF BURNISHED MOCHA CALF PLOUGH SUEDE BURNISHED MAHOGANY GRAIN PONY SUEDE BURNISHED DARK LEAF CALF BLACK PATENT LEATHER BLACK CALF BLACK CALF BURNISHED MOCHA CALF BURNISHED MOCHA CALF BURNISHED MOCHA CALF BURNISHED MOCHA CALF | 125 125 125 125 125 125 125 125 125 125                                                                                          | F&G<br>F&G<br>F<br>F&G<br>F<br>F&G<br>F<br>F<br>F<br>F<br>F<br>F&G<br>F&G<br>F              | 8 9 12 12 12 13 17 14 14 17 16 15 15 15 10 10 11 10                        |
| 146                                                                                                                                                               |                                                                                                                                                                                                                                                                                                                                                                                                                                                                                   |                                                                                                                                  |                                                                                             |                                                                            |
| HADLEY<br>HADLEY<br>HADLEY<br>HARRY II<br>WILBUR                                                                                                                  | DARK BROWN SUEDE<br>BLACK CALF<br>BURNISHED DARK LEAF CALF<br>BLACK CALF<br>BLACK CALF                                                                                                                                                                                                                                                                                                                                                                                            | CHEANEY OF ENGLAND<br>CHEANEY OF ENGLAND<br>CHEANEY OF ENGLAND<br>CHEANEY OF ENGLAND<br>CITY                                     | F<br>F<br>F<br>F                                                                            | 19<br>19<br>19<br>18<br>26                                                 |
| 130                                                                                                                                                               |                                                                                                                                                                                                                                                                                                                                                                                                                                                                                   |                                                                                                                                  |                                                                                             |                                                                            |
| DEAL II R<br>DEAL II R<br>ELLIOTT II R<br>HYTHE II R<br>HYTHE II R<br>TENTERDEN II R                                                                              | BURNISHED MAHOGANY GRAIN<br>BLACK CALF<br>BURNISHED MAHOGANY GRAIN<br>BURNISHED MAHOGANY GRAIN<br>BLACK CALF<br>BURNISHED MAHOGANY GRAIN                                                                                                                                                                                                                                                                                                                                          | CHEANEY OF ENGLAND<br>CHEANEY OF ENGLAND<br>CHEANEY OF ENGLAND<br>CHEANEY OF ENGLAND<br>CHEANEY OF ENGLAND<br>CHEANEY OF ENGLAND | F<br>F<br>F<br>F                                                                            | 20<br>21<br>22<br>21<br>21<br>21<br>23                                     |
| 5203                                                                                                                                                              |                                                                                                                                                                                                                                                                                                                                                                                                                                                                                   |                                                                                                                                  |                                                                                             |                                                                            |
| HOWARD R                                                                                                                                                          | BURNISHED MAHOGANY GRAIN                                                                                                                                                                                                                                                                                                                                                                                                                                                          | CHEANEY OF ENGLAND                                                                                                               | F                                                                                           | 23                                                                         |
| 11028                                                                                                                                                             |                                                                                                                                                                                                                                                                                                                                                                                                                                                                                   |                                                                                                                                  |                                                                                             |                                                                            |
| BROAD II FENCHURCH FENCHURCH LIME LIME MOORGATE OLD THREADNEEDLE THREADNEEDLE                                                                                     | BLACK CALF BLACK CALF BURNISHED BURGUNDY CALF BLACK CALF BURNISHED BURGUNDY CALF BLACK CALF BLACK CALF BLACK CALF BLACK CALF BLACK CALF                                                                                                                                                                                                                                                                                                                                           | CITY CITY CITY CITY CITY CITY CITY CITY                                                                                          | F<br>F&G<br>F<br>F&G<br>F<br>F<br>F<br>F                                                    | 27<br>25<br>25<br>24<br>24<br>27<br>27<br>26<br>26                         |
| 12508                                                                                                                                                             |                                                                                                                                                                                                                                                                                                                                                                                                                                                                                   |                                                                                                                                  |                                                                                             |                                                                            |
| AVON C AVON R BARNES III B INGLEBOROUGH INGLEBOROUGH INGLEBOROUGH JARROW R SCOTT R SCOTT R TAMAR R TRAFALGAR GV TWEED C TWEED R                                   | BURNISHED ALMOND GRAIN BURNISHED DARK LEAF CALF DARK BROWN OXFORD PULL UP CHICAGO TAN CHROMEXCEL BURNISHED MAHOGANY GRAIN BURNISHED BURGUNDY GRAIN CHICAGO TAN CHROMEXCEL BURNISHED BLIRGUNDY GRAIN CHICAGO TAN CHROMEXCEL BURNISHED ALMOND GRAIN WITH MARACCA SUEDE BURNISHED BURGUNDY GRAIN WITH PLUM SUEDE BURNISHED DARK LEAF CALF BLACK CALF BURNISHED ALMOND GRAIN BURNISHED DARK LEAF CALF                                                                                 | COUNTRY          | F<br>F<br>F<br>F<br>F<br>F<br>F<br>F<br>F<br>F<br>F<br>F<br>F<br>F<br>F<br>F<br>F<br>F<br>F | 31<br>31<br>35<br>29<br>28<br>29<br>33<br>34<br>34<br>35<br>33<br>30<br>30 |
| 4436                                                                                                                                                              |                                                                                                                                                                                                                                                                                                                                                                                                                                                                                   |                                                                                                                                  |                                                                                             |                                                                            |
| CAIRNGORM R<br>PENNINE R                                                                                                                                          | BURNISHED BURGUNDY GRAIN<br>BURNISHED BURGUNDY GRAIN                                                                                                                                                                                                                                                                                                                                                                                                                              | COUNTRY<br>COUNTRY                                                                                                               | G<br>G                                                                                      | 33<br>32                                                                   |