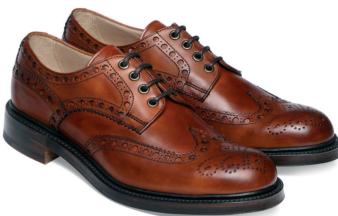

#### CLASSIC ELEGANCE

The 125 last was introduced to commemorate the 125<sup>th</sup> anniversary of Joseph Cheaney establishing his shoemaking business in 1886. It represents classic English styling at its best, fully leather lined with Goodyear welted soles.