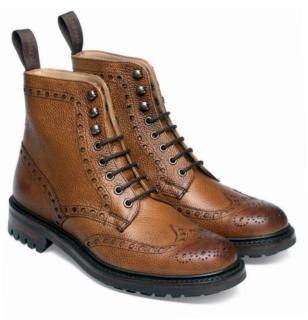

Arthur III

Plough suede Fitting F Last 125 **Sole** Goodyear welted leather sole

Arthur III

Black calf Fitting F & G Last 125 Sole Goodyear welted leather sole. Also available with goodyear welted slim diamond rubber sole in f fitting Arthur III

Burnished mocha calf Fitting F Last 125

**Sole** Goodyear welted leather sole Arthur III Sole Goodyear welted leather sole. Also available with goodyear welted slim diamond rubber sole in f fitting Burnished dark leaf calf Fitting F & G Last 125