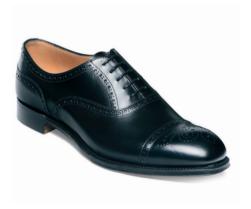

Arthur III

Plough suede Fitting F Last 125 **Sole** Goodyear welted leather sole

Arthur III

Black calf Fitting F & G Last 125 Sole Goodyear welted leather sole. Also available with goodyear welted slim diamond rubber sole in f fitting Arthur III