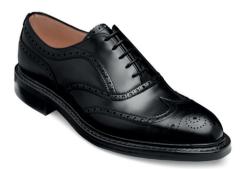

#### Chiswick R

Burnished mahogany grain. Also available in black calf and Burnished dark leaf calf Fitting F Last 125

Goodyear welted Dainite rubber sole.

.16 THE125 COLLECTION .17