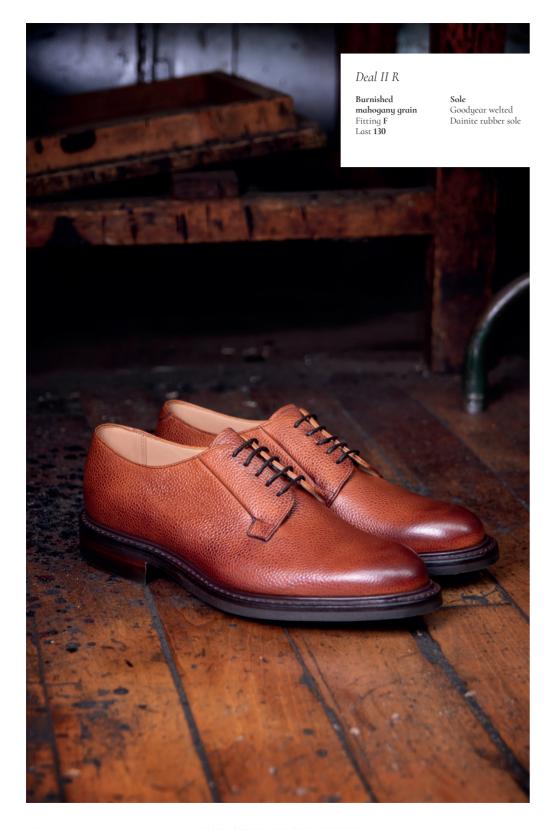

Hadley

Burnished dark leaf calf Fitting F Last 146

Sole Goodyear welted Extra flex leather sole

.18 THECHEANEYOFENGLANDCOLLECTION WWW.CHEANEY.CO.UK .19

Deal II R

Black calf Fitting F Last 130 **Sole** Goodyear welted Dainite rubber sole