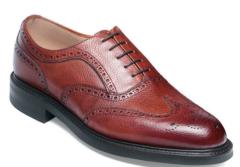

Arthur III

Plough suede Fitting F Last 125 **Sole** Goodyear welted leather sole

Arthur III

Black calf Fitting F & G Last 125 Sole Goodyear welted leather sole. Also available with goodyear welted slim diamond rubber sole in f fitting Arthur III